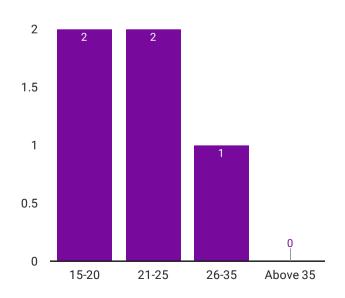

out permissi  | 1       |
| Chain Snatching/Robbery         | 1       |
| Others                          | 0       |
| Online Harassment               | 0       |
| Domestic Violence               | 0       |
| Human Trafficking               | 0       |
| Showing Pornography without     | 0       |
| Stalking                        | 0       |



### **Breakdown of incidents by location**

| area             | Record Count 🔻 |
|------------------|----------------|
| Erandwane        | 2              |
| Suyojana Society | 1              |
| Tophakhana       | 1              |
| Gultekadi        | 1              |
|                  |                |



Trends according to time of the day

1-4/4 < >

### Was the incident reported to the police?



#### Trends according to age of victim



#### **Gender of victim**