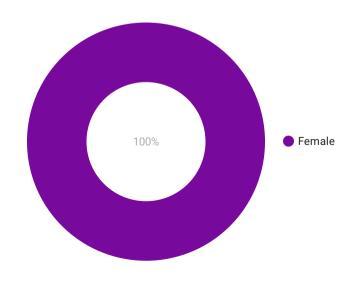

hain Snatching/Robbery         | 1       |
| Others                          | 0       |
| Online Harassment               | 0       |
| Domestic Violence               | 0       |
| Human Trafficking               | 0       |
| Showing Pornography without     | 0       |
| Stalking                        | 0       |



### **Breakdown of incidents by location**

| area             | Record Count 🔻 |
|------------------|----------------|
| Erandwane        | 2              |
| Suyojana Society | 1              |
| Tophakhana       | 1              |
| Gultekadi        | 1              |
|                  |                |



Trends according to time of the day

1-4/4 < >

### Was the incident reported to the police?



#### Trends according to age of victim



#### **Gender of victim**