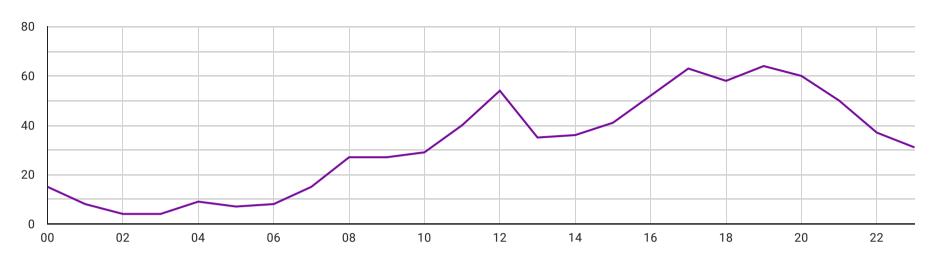

## Number of cases according to hour of the day

1 - 100 / 237

Record Count 774