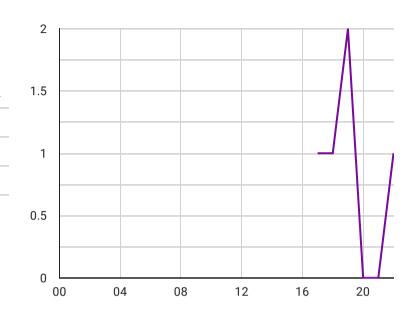

| 2       |
| Commenting/Sexual Invites       | 1       |
| Ogling/Facial Expressions/Stari | 1       |
| Taking photos without permissi  | 1       |
| Chain Snatching/Robbery         | 1       |
| Others                          | 0       |
| Online Harassment               | 0       |
| Domestic Violence               | 0       |
| Human Trafficking               | 0       |
| Showing Pornography without     | 0       |
| Stalking                        | 0       |



### **Breakdown of incidents by location**

| area             | Record Count 🔻 |
|------------------|----------------|
| Erandwane        | 2              |
| Suyojana Society | 1              |
| Tophakhana       | 1              |
| Gultekadi        | 1              |
|                  |                |



Trends according to time of the day

1-4/4 < >

### Was the incident reported to the police?



#### Trends according to age of victim



#### **Gender of victim**