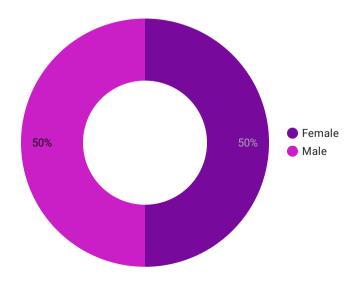

ommenting/Sexual Invites       | 0     |
| Showing Pornography without     | 0     |
| Human Trafficking               | 0     |
| Others                          | 0     |
| Indecent Exposure/Masturbatio   | 0     |
| Physical assault                | 0     |
| D /O I A II                     | ^     |

# Record Count 4

### Breakdown of incidents by location

| area                     | Record Count 🔻 |
|--------------------------|----------------|
| Mumbai Central           | 1              |
| Dahisar West             | 1              |
| Indian Airlines Staff Co | 1              |
| Mum                      | 1              |

### Trends according to time of the day



### Was the incident reported to the police?



### Trends according to age of victim



#### **Gender of victim**