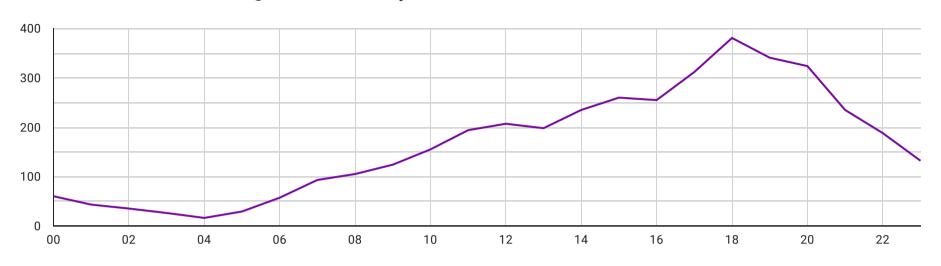

ss to public and private spaces for everyone, especially women and girls through the use of crowdsourced data, community engagement and institutional accountability.

Through the anonymous data collected on the Safecity platform, Red Dot Foundation Group:

Creates awareness on sexual harassment and abuse

Collates information to showcase location based trends

Makes information available and useful for individuals, communities and institutions to solve the problem at the local level

Builds community leadership to encourage social and systemic change

We believe in the power of speaking up and breaking the patriarchal culture of silence. Together we can make more cities safer.



# Key Summary of reports collected from Mumbai since 2012



### Number of cases according to hour of the day



Record Count 4,006

### Breakdown of incidents by location

|     | area         | Record Count ▼ |
|-----|--------------|----------------|
| 1.  | Kurla        |                |
| 2.  | Bandra West  |                |
| 3.  | Churchgate   |                |
| 4.  | Andheri East |                |
| 5.  | Mumbai       |                |
| 6.  | Bharat Nagar |                |
| 7.  | Andheri West |                |
| 8.  | Dadar East   |                |
| 9.  | Fort         |                |
| 10. | Dadar        |                |
| 11. | Navpada      |                |
|     |              | 1-100/793 < >  |

### Breakdown of incidents by Incident category

|     | Category                          | Count • |
|-----|-----------------------------------|---------|
| 1.  | Touching /Gr