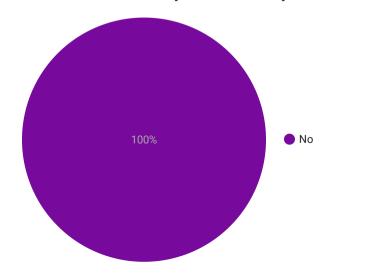

| 0     |
| Domestic Violence               | 0     |
| Commenting/Sexual Invites       | 0     |
| Showing Pornography without     | 0     |
| Human Trafficking               | 0     |
| Others                          | 0     |
| Indecent Exposure/Masturbatio   | 0     |
| Physical assault                | 0     |
| D /O I A II                     | ^     |

# Record Count 4

### Breakdown of incidents by location

| area                     | Record Count 🔻 |
|--------------------------|----------------|
| Mumbai Central           | 1              |
| Dahisar West             | 1              |
| Indian Airlines Staff Co | 1              |
| Mum                      | 1              |

### Trends according to time of the day



### Was the incident reported to the police?



### Trends according to age of victim



#### **Gender of victim**