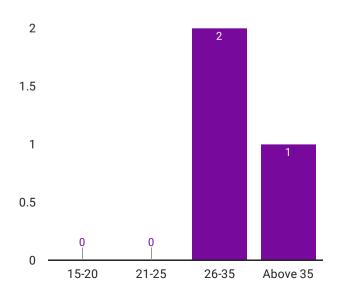

e               | 0     |
| Commenting/Sexual Invites       | 0     |
| Showing Pornography without     | 0     |
| Human Trafficking               | 0     |
| Others                          | 0     |
| Indecent Exposure/Masturbatio   | 0     |
| Physical assault                | 0     |
| D /O I A II                     | ^     |

# Record Count 4

### Breakdown of incidents by location

| area                     | Record Count 🔻 |
|--------------------------|----------------|
| Mumbai Central           | 1              |
| Dahisar West             | 1              |
| Indian Airlines Staff Co | 1              |
| Mum                      | 1              |

### Trends according to time of the day



### Was the incident reported to the police?



### Trends according to age of victim



#### **Gender of victim**