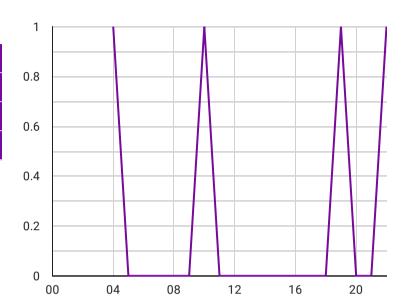

ithout permissi  | 0     |
| Online Harassment               | 0     |
| Domestic Violence               | 0     |
| Commenting/Sexual Invites       | 0     |
| Showing Pornography without     | 0     |
| Human Trafficking               | 0     |
| Others                          | 0     |
| Indecent Exposure/Masturbatio   | 0     |
| Physical assault                | 0     |
| D /O I A II                     | ^     |

# Record Count 4

### Breakdown of incidents by location

| area                     | Record Count 🔻 |
|--------------------------|----------------|
| Mumbai Central           | 1              |
| Dahisar West             | 1              |
| Indian Airlines Staff Co | 1              |
| Mum                      | 1              |

### Trends according to time of the day



### Was the incident reported to the police?



### Trends according to age of victim



#### **Gender of victim**