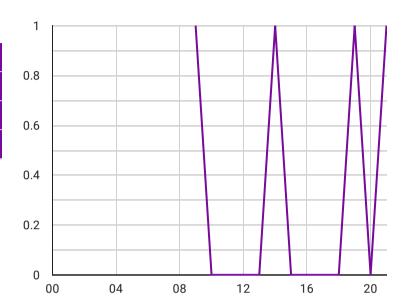

| 1     |
| Ogling/Facial Expressions/Stari | 1     |
| Taking photos without permissi  | 0     |
| Online Harassment               | 0     |
| Domestic Violence               | 0     |
| Commenting/Sexual Invites       | 0     |
| Human Trafficking               | 0     |
| Others                          | 0     |
| Indecent Exposure/Masturbatio   | 0     |
| Physical assault                | 0     |
| Chain Snatching/Robbery         | 0     |
| D /O I A II                     | ^     |

# Record Count 4

### Breakdown of incidents by location

| area         | Record Count 🔻 |
|--------------|----------------|
| Juhu beach   |                |
| Rupa Nagar   | 1              |
| Bandra West  | 1              |
| Matunga East | 1              |

### Trends according to time of the day



### Was the incident reported to the police?



### Trends according to age of victim



### **Gender of victim**