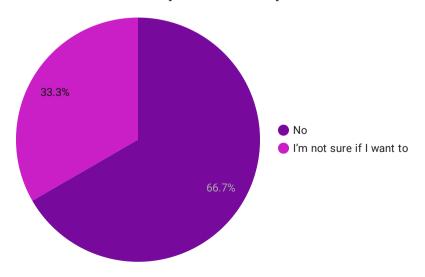

|
| Taking photos without permissi  | 0     |
| Online Harassment               | 0     |
| Domestic Violence               | 0     |
| Commenting/Sexual Invites       | 0     |
| Human Trafficking               | 0     |
| Others                          | 0     |
| Indecent Exposure/Masturbatio   | 0     |
| Physical assault                | 0     |
| Chain Snatching/Robbery         | 0     |
| D /O I A II                     | ^     |

# Record Count 4

### Breakdown of incidents by location

| area         | Record Count 🔻 |
|--------------|----------------|
| Juhu beach   |                |
| Rupa Nagar   | 1              |
| Bandra West  | 1              |
| Matunga East | 1              |

### Trends according to time of the day



### Was the incident reported to the police?



### Trends according to age of victim



### **Gender of victim**