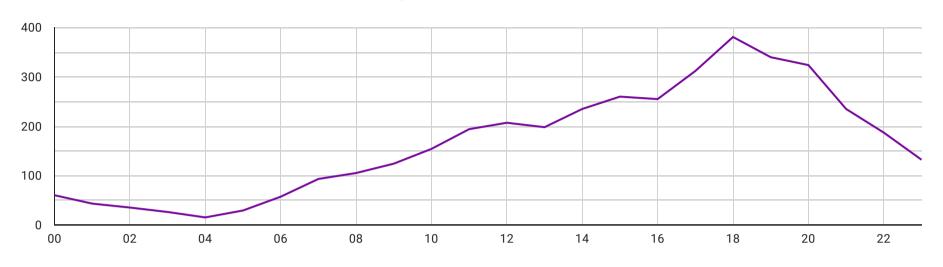

ss to public and private spaces for everyone, especially women and girls through the use of crowdsourced data, community engagement and institutional accountability.

Through the anonymous data collected on the Safecity platform, Red Dot Foundation Group:

Creates awareness on sexual harassment and abuse

Collates information to showcase location based trends

Makes information available and useful for individuals, communities and institutions to solve the problem at the local level

Builds community leadership to encourage social and systemic change

We believe in the power of speaking up and breaking the patriarchal culture of silence. Together we can make more cities safer.



# Key Summary of reports collected from Mumbai since 2012



### Number of cases according to hour of the day



4,002

### Breakdown of incidents by location

|     | area         | Record Count 🕶 |
|-----|--------------|----------------|
| 1.  | Kurla        |                |
| 2.  | Bandra West  |                |
| 3.  | Churchgate   |                |
| 4.  | Andheri East |                |
| 5.  | Mumbai       |                |
| 6.  | Bharat Nagar |                |
| 7.  | Andheri West |                |
| 8.  | Dadar East   |                |
| 9.  | Fort         |                |
| 10. | Dadar        |                |
| 11. | Navpada      |                |
|     |              | 1-100/791 < >  |

### Breakdown of incidents by Incident category

|     | Category                          | Count • |
|-----|-----------------------------------|---------|
| 1.  | Touching /Groping