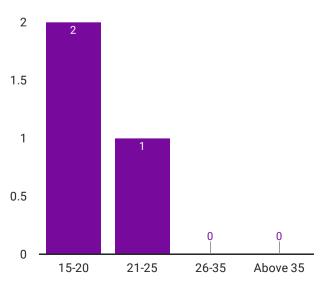

| 0     |
| Online Harassment               | 0     |
| Domestic Violence               | 0     |
| Commenting/Sexual Invites       | 0     |
| Human Trafficking               | 0     |
| Others                          | 0     |
| Indecent Exposure/Masturbatio   | 0     |
| Physical assault                | 0     |
| Chain Snatching/Robbery         | 0     |
| D /O I A II                     | ^     |

# Record Count 4

### Breakdown of incidents by location

| area         | Record Count 🔻 |
|--------------|----------------|
| Juhu beach   |                |
| Rupa Nagar   | 1              |
| Bandra West  | 1              |
| Matunga East | 1              |

### Trends according to time of the day



### Was the incident reported to the police?



### Trends according to age of victim



### **Gender of victim**