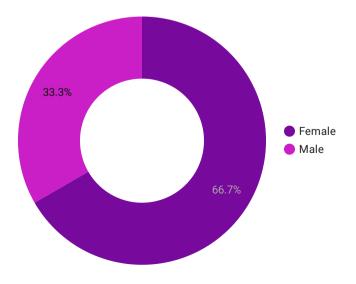

1 |
| Others                          | 0 |
| Online Harassment               | 0 |
| Taking photos without permissi  | 0 |
| Showing Pornography without     | 0 |
| Stalking                        | 0 |
| Human Trafficking               | 0 |
| Touching /Groping               | 0 |
| Physical assault                | 0 |
| Chain Snatching/Robbery         | 0 |
|                                 |   |

# Record Count 3

### Breakdown of incidents by location

| area         | Record Count • |
|--------------|----------------|
| Fort         | 1              |
| Andheri West | 1              |
| Mulund West  | 1              |

### Trends according to time of the day



### Was the incident reported to the police?

No Data

### Trends according to age of victim



### **Gender of victim**