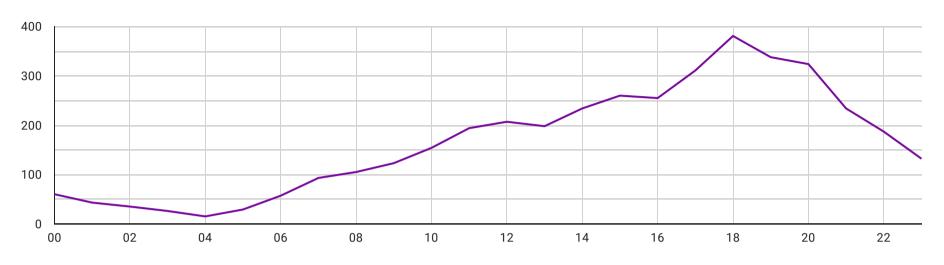

s to public and private spaces for everyone, especially women and girls through the use of crowdsourced data, community engagement and institutional accountability.

Through the anonymous data collected on the Safecity platform, Red Dot Foundation Group:

Creates awareness on sexual harassment and abuse

Collates information to showcase location based trends

Makes information available and useful for individuals, communities and institutions to solve the problem at the local level

Builds community leadership to encourage social and systemic change

We believe in the power of speaking up and breaking the patriarchal culture of silence. Together we can make more cities safer.



## Key Summary of reports collected from Mumbai since 2012



### Number of cases according to hour of the day



Record Count 3,996

### Breakdown of incidents by location

|     | area         | Record Count 🕶    |
|-----|--------------|-------------------|
| 1.  | Kurla        |                   |
| 2.  | Bandra West  |                   |
| 3.  | Churchgate   |                   |
| 4.  | Andheri East |                   |
| 5.  | Mumbai       |                   |
| 6.  | Bharat Nagar |                   |
| 7.  | Andheri West |                   |
| 8.  | Dadar East   |                   |
| 9.  | Fort         |                   |
| 10. | Dadar        |                   |
| 11. | Navpada      |                   |
|     |              | 1 - 100 / 789 🔇 🗦 |

### Breakdown of incidents by Incident category

|     | Category                          | Count • |
|-----|-------------------------