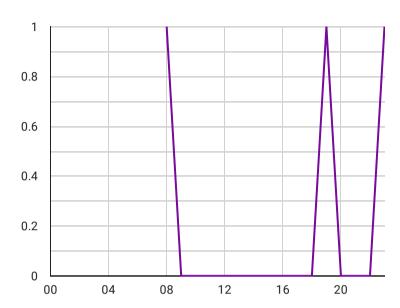

| 2 |
| Commenting/Sexual Invites       | 1 |
| Ogling/Facial Expressions/Stari | 1 |
| Indecent Exposure/Masturbatio   | 1 |
| Others                          | 0 |
| Online Harassment               | 0 |
| Taking photos without permissi  | 0 |
| Showing Pornography without     | 0 |
| Stalking                        | 0 |
| Human Trafficking               | 0 |
| Touching /Groping               | 0 |
| Physical assault                | 0 |
| Chain Snatching/Robbery         | 0 |
|                                 |   |

# Record Count 3

### Breakdown of incidents by location

| area         | Record Count • |
|--------------|----------------|
| Fort         | 1              |
| Andheri West | 1              |
| Mulund West  | 1              |

### Trends according to time of the day



### Was the incident reported to the police?

No Data

### Trends according to age of victim



### **Gender of victim**