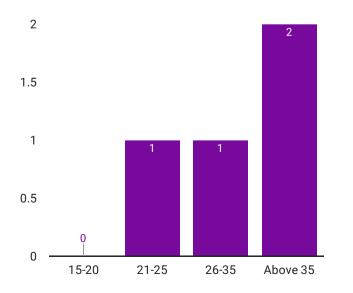

ent Exposure/Masturbatio   | 1 |
| Others                          | 0 |
| Online Harassment               | 0 |
| Taking photos without permissi  | 0 |
| Showing Pornography without     | 0 |
| Stalking                        | 0 |
| Human Trafficking               | 0 |
| Touching /Groping               | 0 |
| Physical assault                | 0 |
| Chain Snatching/Robbery         | 0 |
|                                 |   |

# Record Count 3

### Breakdown of incidents by location

| area         | Record Count • |
|--------------|----------------|
| Fort         | 1              |
| Andheri West | 1              |
| Mulund West  | 1              |

### Trends according to time of the day



### Was the incident reported to the police?

No Data

### Trends according to age of victim



### **Gender of victim**