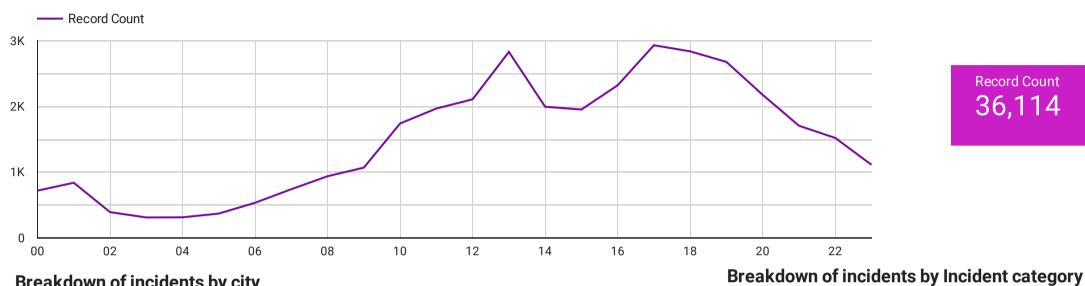

## Number of cases according to hour of the day

1 - 100 / 2508

Record Count 36,114