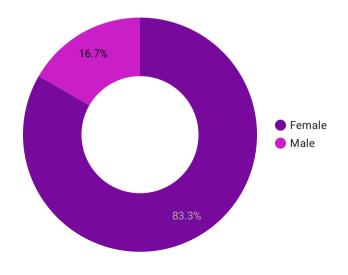

| 0       |
| Taking photos without permis  | 0       |
| Human Trafficking             | 0       |
| Showing Pornography without   | 0       |
| Physical assault              | 0       |
| Rape/Sexual Assault           | 0       |

## Breakdown of incidents by location

| city       | Record Count 🔻 |
|------------|----------------|
| Mumbai     | 3              |
| Bengaluru  | 2              |
| Chandigarh | 2              |
| Ghaziabad  | 1              |
| null       | 1              |
| Wai        | 1              |
| Kota       | 1              |
| Panchwad   | 1              |
|            |                |

1-8/8 < >

## Trends according to time of the day



### Was the incident reported to the police?



### Trends according to age of victim



#### **Gender of victim**