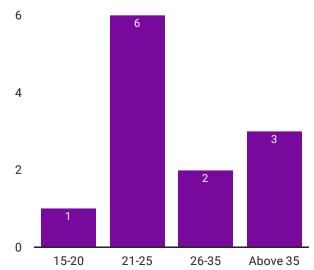

|
| Online Harassment             | 0       |
| Taking photos without permis  | 0       |
| Human Trafficking             | 0       |
| Showing Pornography without   | 0       |
| Physical assault              | 0       |
| Rape/Sexual Assault           | 0       |

## Breakdown of incidents by location

| city       | Record Count 🔻 |
|------------|----------------|
| Mumbai     | 3              |
| Bengaluru  | 2              |
| Chandigarh | 2              |
| Ghaziabad  | 1              |
| null       | 1              |
| Wai        | 1              |
| Kota       | 1              |
| Panchwad   | 1              |
|            |                |

1-8/8 < >

## Trends according to time of the day



### Was the incident reported to the police?



### Trends according to age of victim



#### **Gender of victim**