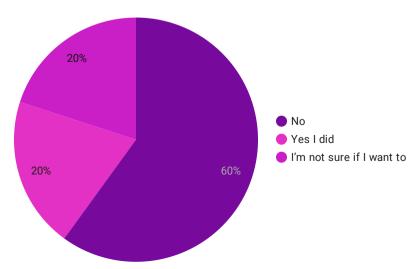

| Others                        | 0       |
| Online Harassment             | 0       |
| Taking photos without permis  | 0       |
| Human Trafficking             | 0       |
| Showing Pornography without   | 0       |
| Physical assault              | 0       |
| Rape/Sexual Assault           | 0       |

## Breakdown of incidents by location

| city       | Record Count 🔻 |
|------------|----------------|
| Mumbai     | 3              |
| Bengaluru  | 2              |
| Chandigarh | 2              |
| Ghaziabad  | 1              |
| null       | 1              |
| Wai        | 1              |
| Kota       | 1              |
| Panchwad   | 1              |
|            |                |

1-8/8 < >

## Trends according to time of the day



### Was the incident reported to the police?



### Trends according to age of victim



#### **Gender of victim**