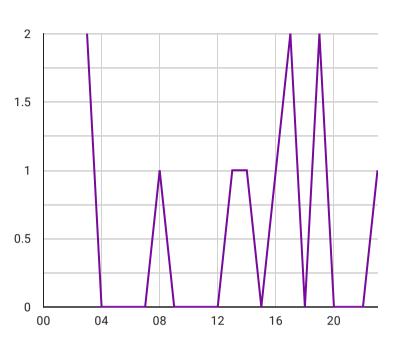

## Summary of reports collected in the past month

Record Count 12

## Trends according to time of the day