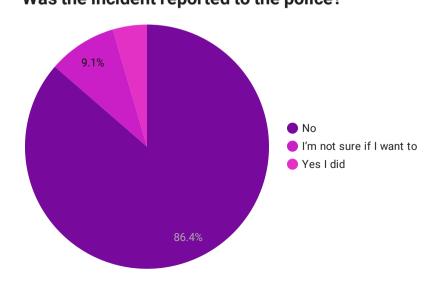

| 0  |
| Human Trafficking               | 0  |
| Chain Snatching/Robbery         | 0  |
| Others                          | 0  |
| Ol 1 D 1 11 1                   | ^  |

# Record Count 66

### Breakdown of incidents by location

| city        | Record Count 🕶  |
|-------------|-----------------|
| New York    | 7               |
| Nairobi     | 6               |
| null        | 4               |
| Calgary     | 2               |
| Cincinnati  | 2               |
| Den Haag    | 2               |
| Ishpeming   | 1               |
| Wales       | 1               |
| New Orleans | 1               |
| Bilzen      | 1               |
| Havhridaa   | 1               |
|             | 1 - 49 / 49 🔇 💙 |

### Trends according to time of the day



### Was the incident reported to the police?



### Trends according to age of victim



### **Gender of victim**