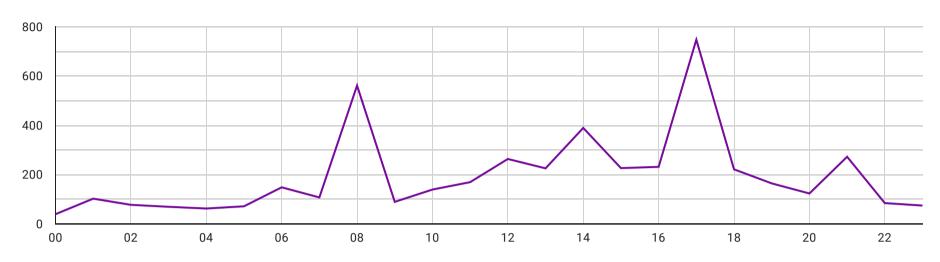

#### Number of cases according to hour of the day

1 - 100 / 532

Record Count 4,653

16

### Trends according to time of the day