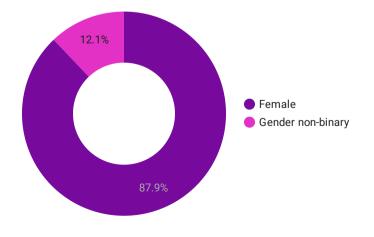

Robbery         | 0  |
| Others                          | 0  |
| Ol 1 D 1 11 1                   | ^  |

# Record Count 66

### Breakdown of incidents by location

| city        | Record Count 🕶  |
|-------------|-----------------|
| New York    | 7               |
| Nairobi     | 6               |
| null        | 4               |
| Calgary     | 2               |
| Cincinnati  | 2               |
| Den Haag    | 2               |
| Ishpeming   | 1               |
| Wales       | 1               |
| New Orleans | 1               |
| Bilzen      | 1               |
| Havhridaa   | 1               |
|             | 1 - 49 / 49 🔇 💙 |

### Trends according to time of the day



### Was the incident reported to the police?



### Trends according to age of victim



### **Gender of victim**