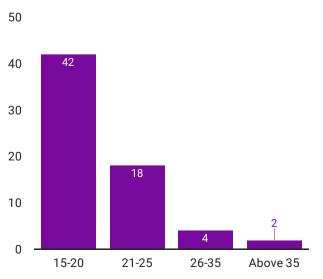

| 0  |
| Chain Snatching/Robbery         | 0  |
| Others                          | 0  |
| Ol 1 D 1 11 1                   | ^  |

# Record Count 66

### Breakdown of incidents by location

| city        | Record Count 🕶  |
|-------------|-----------------|
| New York    | 7               |
| Nairobi     | 6               |
| null        | 4               |
| Calgary     | 2               |
| Cincinnati  | 2               |
| Den Haag    | 2               |
| Ishpeming   | 1               |
| Wales       | 1               |
| New Orleans | 1               |
| Bilzen      | 1               |
| Havhridaa   | 1               |
|             | 1 - 49 / 49 🔇 💙 |

### Trends according to time of the day



### Was the incident reported to the police?



### Trends according to age of victim



### **Gender of victim**