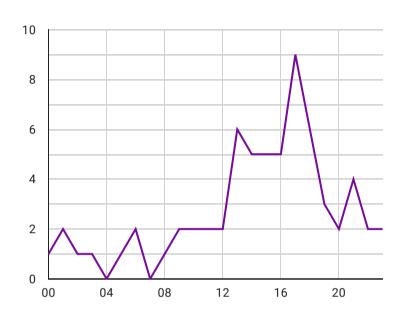

permissi  | 1  |
| Online Harassment               | 0  |
| Human Trafficking               | 0  |
| Chain Snatching/Robbery         | 0  |
| Others                          | 0  |
| Ol 1 D 1 11 1                   | ^  |

# Record Count 66

### Breakdown of incidents by location

| city        | Record Count 🕶  |
|-------------|-----------------|
| New York    | 7               |
| Nairobi     | 6               |
| null        | 4               |
| Calgary     | 2               |
| Cincinnati  | 2               |
| Den Haag    | 2               |
| Ishpeming   | 1               |
| Wales       | 1               |
| New Orleans | 1               |
| Bilzen      | 1               |
| Havhridaa   | 1               |
|             | 1 - 49 / 49 🔇 💙 |

### Trends according to time of the day



### Was the incident reported to the police?



### Trends according to age of victim



### **Gender of victim**