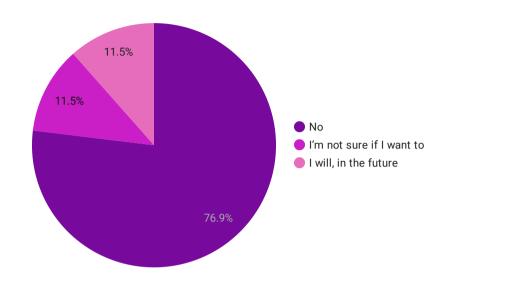

| 325     |
| 3.  | Rape/Sexual Assault               | 263     |
| 4.  | Others                            | 199     |
| 5.  | Ogling/Facial Expressions/Staring | 103     |
| 6.  | Stalking                          | 88      |
| 7.  | Indecent Exposure/Masturbation in | 71      |
| 8.  | Taking photos without permission  | 26      |
| 9.  | Chain Snatching/Robbery           | 10      |
| 10. | Online Harassment                 | 4       |
| 11. | Showing Pornography without cons  | 2       |
| 12. | Human Trafficking                 | 1       |
| 13. | Physical assault                  | 1       |
| 14. | Domestic Violence                 | 0       |
|     |                                   |         |



## Further insights



#### Was the incident reported to the police?



**Gender of victim** 



#### Trends according to age of victim



#### Attack reason trends according to the victim

| attack_reason                          | Count 🝷 |
|----------------------------------------|---------|
| Don't know                             |         |
| Because the harasser wanted to sexuall | 1       |
| Because the harasser wanted to intimid |         |
| Other                                  |         |
| Jantina saya                           |         |
| My gender                              | 1       |