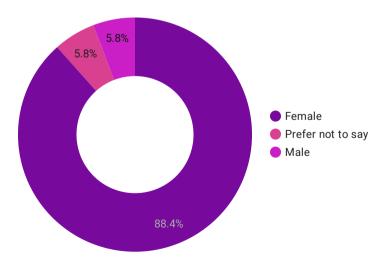

| 3.  | Rape/Sexual Assault               | 263     |
| 4.  | Others                            | 199     |
| 5.  | Ogling/Facial Expressions/Staring | 103     |
| 6.  | Stalking                          | 88      |
| 7.  | Indecent Exposure/Masturbation in | 71      |
| 8.  | Taking photos without permission  | 26      |
| 9.  | Chain Snatching/Robbery           | 10      |
| 10. | Online Harassment                 | 4       |
| 11. | Showing Pornography without cons  | 2       |
| 12. | Human Trafficking                 | 1       |
| 13. | Physical assault                  | 1       |
| 14. | Domestic Violence                 | 0       |
|     |                                   |         |



## Further insights



#### Was the incident reported to the police?



**Gender of victim** 



#### Trends according to age of victim



#### Attack reason trends according to the victim

| attack_reason                          | Count 🝷 |
|----------------------------------------|---------|
| Don't know                             |         |
| Because the harasser wanted to sexuall | 1       |
| Because the harasser wanted to intimid |         |
| Other                                  |         |
| Jantina saya                           |         |
| My gender                              | 1       |