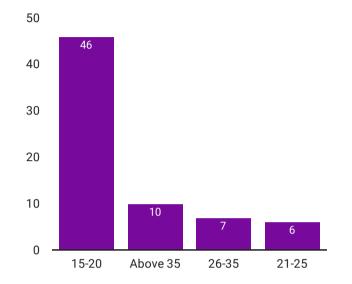

| 263     |
| 4.  | Others                            | 199     |
| 5.  | Ogling/Facial Expressions/Staring | 103     |
| 6.  | Stalking                          | 88      |
| 7.  | Indecent Exposure/Masturbation in | 71      |
| 8.  | Taking photos without permission  | 26      |
| 9.  | Chain Snatching/Robbery           | 10      |
| 10. | Online Harassment                 | 4       |
| 11. | Showing Pornography without cons  | 2       |
| 12. | Human Trafficking                 | 1       |
| 13. | Physical assault                  | 1       |
| 14. | Domestic Violence                 | 0       |
|     |                                   |         |



## Further insights



#### Was the incident reported to the police?



**Gender of victim** 



#### Trends according to age of victim



#### Attack reason trends according to the victim

| attack_reason                          | Count 🝷 |
|----------------------------------------|---------|
| Don't know                             |         |
| Because the harasser wanted to sexuall | 1       |
| Because the harasser wanted to intimid |         |
| Other                                  |         |
| Jantina saya                           |         |
| My gender                              | 1       |