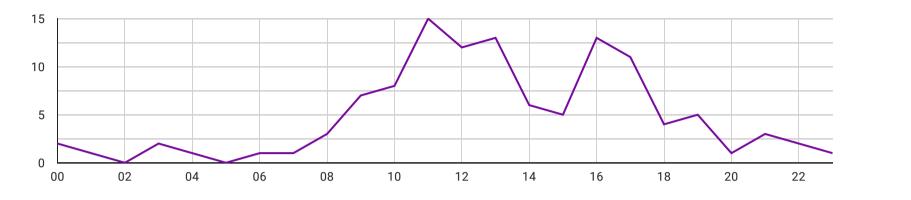

based trends Makes information available and useful for individuals, communities and institutions to solve the problem at the local level

Builds community leadership to encourage social and systemic change

# We believe in the power of speaking up and breaking the patriarchal culture of silence. Together we can make more cities safer.

This dashboard is a product of Red Dot Foundation Group, which is the umbrella organization for both Red Dot Foundation India (Sec 8, Not for Profit) and Red Dot Foundation Global (501(c)3)). For research purposes, please contact <u>contact@reddotfoundation.org</u> to request full access to our datasets.

Please take 2 minutes to report sexual harassment on www.safecity.in



### Key Summary of reports



#### Number of cases according to hour of the day





#### Breakdown of incidents by city

|     | city           | Record Count 🔹 |
|-----|----------------|----------------|
| 1.  | Petaling Jaya  |                |
| 2.  | Kuala Lumpur   |                |
| 3.  | Subang Jaya    |                |
| 4.  | Shah Alam      |                |
| 5.  | Klang          |                |
| 6.  | Sungai Ruan    | I              |
| 7.  | Kuantan        | I              |
| 8.  | Sungai Petani  | I              |
| 9.  | Puchong        | I              |
| 10. | Johor Bahru    |                |
| 11. | lpoh           |                |
| 12. | Behrang Stesen |                |
|     |                |                |

1 - 24 / 24 🛛 关

#### Breakdown of incidents by Incident category

|     | Category                          | Count 🝷 |
|-----|