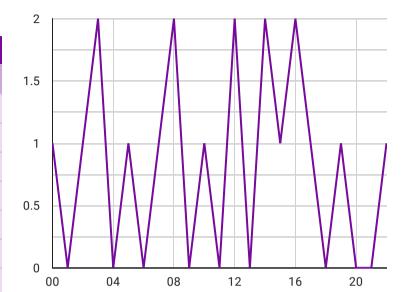

hout permissi  | 0       |
| Human Trafficking               | 0       |
| Online Harassment               | 0       |
| Chain Snatching/Robbery         | 0       |
| Others                          | 0       |
| 01 1 01 1                       | 2       |

# Record Count 19

#### 1 2

#### Breakdown of incidents by location

| city         | <b>Record Count</b> |
|--------------|---------------------|
| Nairobi      | 9                   |
| Zagreb       | 3                   |
| Suceava      | 1                   |
| Sungai Buloh | 1                   |
| Đakovo       | 1                   |
| Quezon City  | 1                   |
| Eldoret      | 1                   |
| Conroe       | 1                   |
| North        | 1                   |

#### Trends according to time of the day



#### 1-9/9

#### < >



#### Trends according to age of victim



#### **Gender of victim**