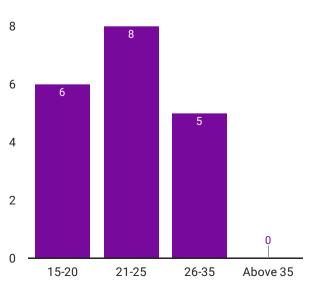

|
| Online Harassment               | 0       |
| Chain Snatching/Robbery         | 0       |
| Others                          | 0       |
| 01 1 01 1                       | 2       |

# Record Count 19

#### 1 2

#### Breakdown of incidents by location

| city         | <b>Record Count</b> |
|--------------|---------------------|
| Nairobi      | 9                   |
| Zagreb       | 3                   |
| Suceava      | 1                   |
| Sungai Buloh | 1                   |
| Đakovo       | 1                   |
| Quezon City  | 1                   |
| Eldoret      | 1                   |
| Conroe       | 1                   |
| North        | 1                   |

#### Trends according to time of the day



#### 1-9/9

#### < >



#### Trends according to age of victim



#### **Gender of victim**