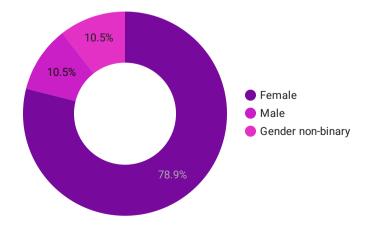

| 0       |
| Chain Snatching/Robbery         | 0       |
| Others                          | 0       |
| 01 1 01 1                       | 2       |

# Record Count 19

#### 1 2

#### Breakdown of incidents by location

| city         | <b>Record Count</b> |
|--------------|---------------------|
| Nairobi      | 9                   |
| Zagreb       | 3                   |
| Suceava      | 1                   |
| Sungai Buloh | 1                   |
| Đakovo       | 1                   |
| Quezon City  | 1                   |
| Eldoret      | 1                   |
| Conroe       | 1                   |
| North        | 1                   |

#### Trends according to time of the day



#### 1-9/9

#### < >



#### Trends according to age of victim



#### **Gender of victim**