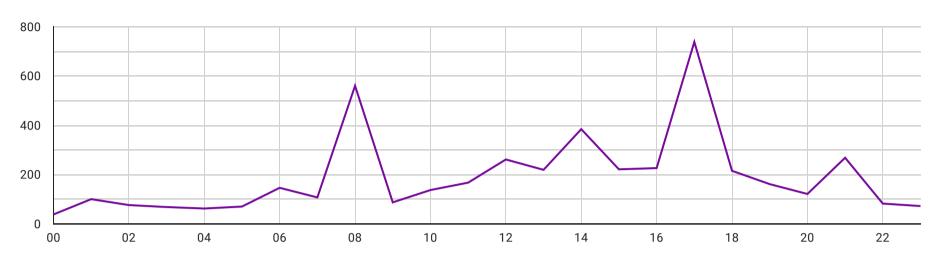

### Number of cases according to hour of the day

Breakdown of incidents by location

1 - 100 / 501

Record Count 4,587

#### Trends according to time of the day