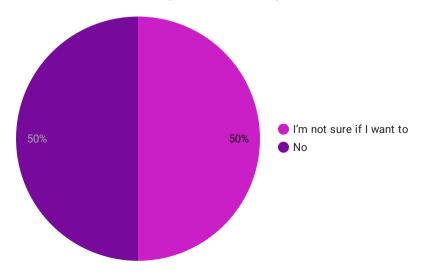

Ogling/Facial Expressions/Stari | 1 |
| Domestic Violence               | 0 |
| Online Harassment               | 0 |
| Taking photos without permissi  | 0 |
| Stalking                        | 0 |
| Showing Pornography without     | 0 |
| Touching /Groping               | 0 |
| Human Trafficking               | 0 |
| Others                          | 0 |
| Indecent Exposure/Masturbatio   | 0 |
| Physical assault                | 0 |
| Chain Snatching/Robbery         | 0 |
| D /0 1 A 1                      | 2 |

# Record Count 2

### **Breakdown of incidents by location**

| area         | Record Count |
|--------------|--------------|
| Lower Parel  |              |
| Andheri West |              |

### Trends according to time of the day



### Was the incident reported to the police?



### Trends according to age of victim



#### **Gender of victim**