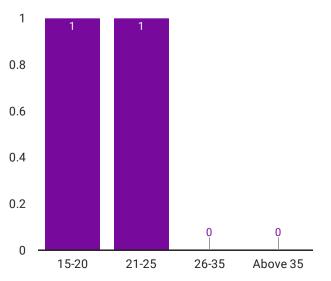

Domestic Violence               | 0 |
| Online Harassment               | 0 |
| Taking photos without permissi  | 0 |
| Stalking                        | 0 |
| Showing Pornography without     | 0 |
| Touching /Groping               | 0 |
| Human Trafficking               | 0 |
| Others                          | 0 |
| Indecent Exposure/Masturbatio   | 0 |
| Physical assault                | 0 |
| Chain Snatching/Robbery         | 0 |
| D /0 1 A 1                      | 2 |

# Record Count 2

### **Breakdown of incidents by location**

| area         | Record Count |
|--------------|--------------|
| Lower Parel  |              |
| Andheri West |              |

### Trends according to time of the day



### Was the incident reported to the police?



### Trends according to age of victim



#### **Gender of victim**