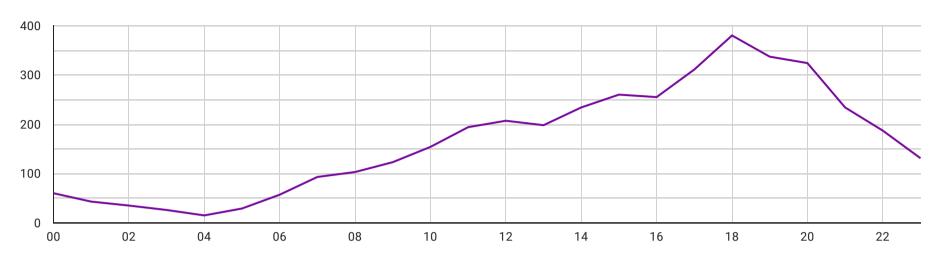

s to public and private spaces for everyone, especially women and girls through the use of crowdsourced data, community engagement and institutional accountability.

Through the anonymous data collected on the Safecity platform, Red Dot Foundation Group:

Creates awareness on sexual harassment and abuse

Collates information to showcase location based trends

Makes information available and useful for individuals, communities and institutions to solve the problem at the local level

Builds community leadership to encourage social and systemic change

We believe in the power of speaking up and breaking the patriarchal culture of silence. Together we can make more cities safer.



## Key Summary of reports collected from Mumbai since 2012



### Number of cases according to hour of the day



Record Count 3,991

### **Breakdown of incidents by location**

|     | area         | Record Count ▼    |
|-----|--------------|-------------------|
| 1.  | Kurla        |                   |
| 2.  | Bandra West  |                   |
| 3.  | Churchgate   |                   |
| 4.  | Andheri East |                   |
| 5.  | Mumbai       |                   |
| 6.  | Bharat Nagar |                   |
| 7.  | Dadar East   |                   |
| 8.  | Andheri West |                   |
| 9.  | Fort         |                   |
| 10. | Dadar        |                   |
| 11. | Navpada      |                   |
|     |              | 1 - 100 / 788 🔇 🗦 |

### Breakdown of incidents by Incident category

|     | Category                          | Count • |
|-----|---------------------