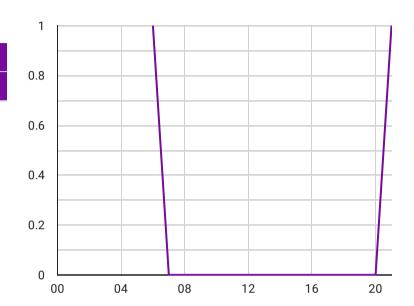

-|---|
| Commenting/Sexual Invites       | 2 |
| Ogling/Facial Expressions/Stari | 1 |
| Domestic Violence               | 0 |
| Online Harassment               | 0 |
| Taking photos without permissi  | 0 |
| Stalking                        | 0 |
| Showing Pornography without     | 0 |
| Touching /Groping               | 0 |
| Human Trafficking               | 0 |
| Others                          | 0 |
| Indecent Exposure/Masturbatio   | 0 |
| Physical assault                | 0 |
| Chain Snatching/Robbery         | 0 |
| D /0 1 A 1                      | 2 |

# Record Count 2

### **Breakdown of incidents by location**

| area         | Record Count |
|--------------|--------------|
| Lower Parel  |              |
| Andheri West |              |

### Trends according to time of the day



### Was the incident reported to the police?



### Trends according to age of victim



#### **Gender of victim**