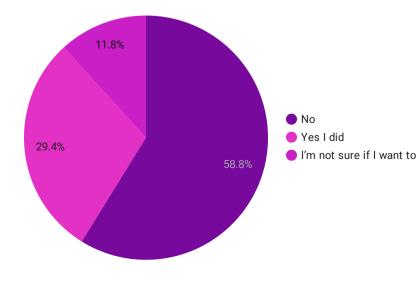

### Was the incident reported to the police?

| area                   | Record Count 🔹  |
|------------------------|-----------------|
| null                   | 35              |
| Gokalpur               | 4               |
| Dwarka                 | 3               |
| Rohini                 | 2               |
| Shahdara               | 2               |
| Laxmi Nagar            | 1               |
| Sector 10 Dwarka       | 1               |
| Soldevanahalli water t | 1               |
| Pitam Pura             | 1               |
|                        | 1 - 34 / 34 < > |