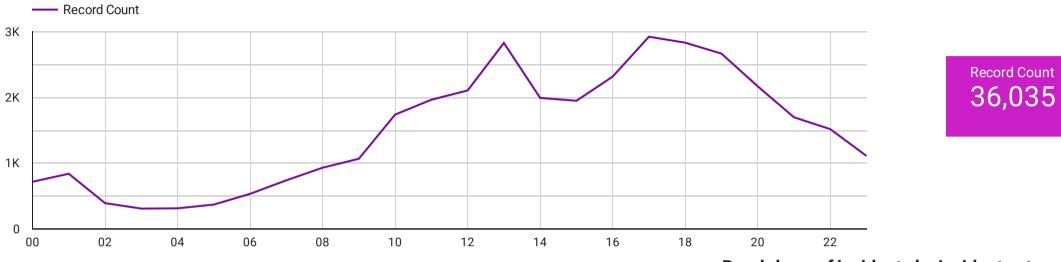

available and useful for individuals, communities and institutions to solve the problem at the local level

Builds community leadership to encourage social and systemic change

# We believe in the power of speaking up and breaking the patriarchal culture of silence. Together we can make more cities safer.

This dashboard is a product of Red Dot Foundation Group, which is the umbrella organization for both Red Dot Foundation India (Sec 8, Not for Profit) and Red Dot Foundation Global (501(c)3)). For research purposes, please contact <u>contact@reddotfoundation.org</u> to request full access to our datasets.

Please take 2 minutes to report sexual harassment on www.safecity.in



### Key Summary of reports collected from India since 2012



### Number of cases according to hour of the day



- -

### Breakdown of incidents by city

|     | city      | Record Count 🔹       |
|-----|-----------|----------------------|
| 1.  | New Delhi |                      |
| 2.  | Mumbai    |                      |
| 3.  | Delhi     |                      |
| 4.  | Kolkata   |                      |
| 5.  | Bengaluru |                      |
| б.  | Pune      |                      |
| 7.  | Hyderabad |                      |
| 8.  | Patna     |                      |
| 9.  | Lucknow   |                      |
| 10. | Gurugram  |                      |
| 11. | No data   |                      |
| 12. | Noida     |                      |
|     |           | 1 - 100 / 2505 < 🗲 🗲 |

Breakdown of incidents by Incident category

|     | Category                          | Count 🝷 |
|-----|-----