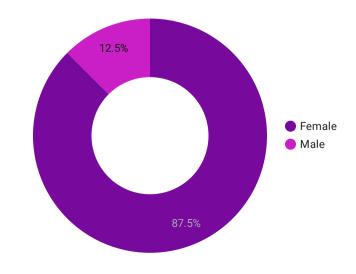

### Key Summary of reports collected from India since 2012

### Gender of victim