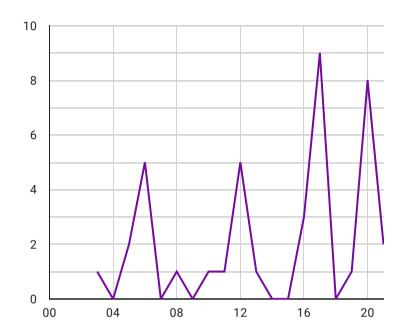

e Harassment             | 0       |
| Others                        | 0       |
| Human Trafficking             | 0       |
| Taking photos without permis  | 0       |

### Was the incident reported to the police?



| area                   | Record Count 🔹  |
|------------------------|-----------------|
| null                   | 35              |
| Gokalpur               | 4               |
| Dwarka                 | 3               |
| Rohini                 | 2               |
| Shahdara               | 2               |
| Laxmi Nagar            | 1               |
| Sector 10 Dwarka       | 1               |
| Soldevanahalli water t | 1               |
| Pitam Pura             | 1               |
|                        | 1 - 34 / 34 < > |

### Trends according to time of the day



#### Trends according to age of victim



### Gender of victim