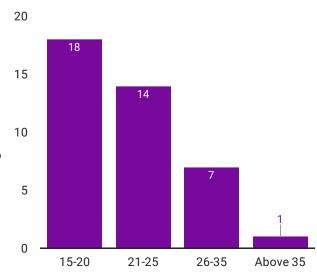

ers                        | 0       |
| Human Trafficking             | 0       |
| Taking photos without permis  | 0       |

### Was the incident reported to the police?



| area                   | Record Count 🔹  |
|------------------------|-----------------|
| null                   | 35              |
| Gokalpur               | 4               |
| Dwarka                 | 3               |
| Rohini                 | 2               |
| Shahdara               | 2               |
| Laxmi Nagar            | 1               |
| Sector 10 Dwarka       | 1               |
| Soldevanahalli water t | 1               |
| Pitam Pura             | 1               |
|                        | 1 - 34 / 34 < > |

### Trends according to time of the day



#### Trends according to age of victim



### Gender of victim