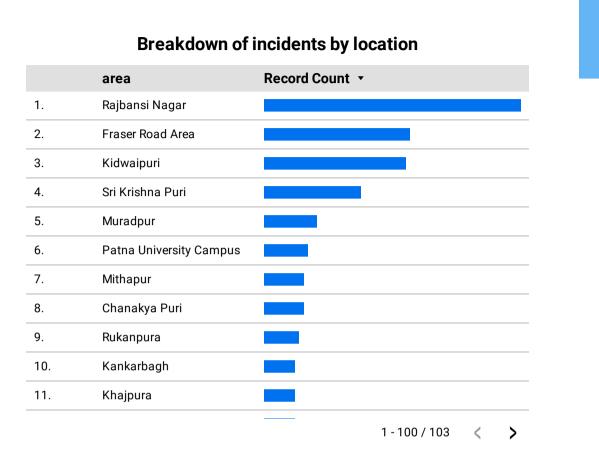

# Breakdown of incidents by location

|    | area             | Record Count    | • |
|----|------------------|-----------------|---|
| 1. | Kidwaipuri       |                 | 8 |
| 2. | Sri Krishna Puri |                 | 8 |
| 3. | Khajpura         |                 | 5 |
| 4. | Rajbansi Nagar   |                 | 4 |
| 5. | Gandhi maidan    |                 | 4 |
| 6. | Kankarbagh       |                 | 4 |
| 7. | Sheikhpura       |                 | 3 |
|    |                  | 1 - 48 / 48 🔍 🔇 | > |
|    |                  |                 |   |