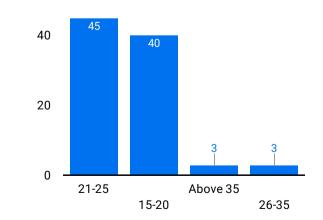

hout permission          | 32      |  |  |
| 6.  | Chain Snatching/Robbery                   | 23      |  |  |
| 7.  | Indecent Exposure/Masturbation in         | 19      |  |  |
| 8.  | Physical assault                          | 18      |  |  |
| 9.  | Others                                    | 15      |  |  |
| 10. | Online Harassment                         | 14      |  |  |
| 11. | Rape/Sexual Assault                       | 14      |  |  |
|     |                                           | 1-14/14 |  |  |

1-14/14 🔇

### Number of cases according to hour of the day



# Summary of reports collected in the past month

Decend Count -

Record Count **91** 

#### Trends according to time of the day



Was the incident reported to the police?



### Trends according to age of victim





60



# Breakdown of incidents by location

|    | area             | Record Count    | • |
|----|------------------|-----------------|---|
| 1. | Kidwaipuri       |                 | 8 |
| 2. | Sri Krishna Puri |                 | 8 |
| 3. | Khajpura         |                 | 5 |
| 4. | Rajbansi Nagar   |                 | 4 |
| 5. | Gandhi maidan    |                 | 4 |
| 6. | Kankarbagh       |                 | 4 |
| 7. | Sheikhpura       |                 | 3 |
|    |                  | 1 - 48 / 48 🔍 🔇 | > |
|    |                  |                 |   |

## Breakdown of incidents by Incident category

|    | Category          |             | Count | •  |
|----|-------------------|-------------|-------|----|
| 1. | Touching /Groping |             |       | 43 |
| 2. | Commenti