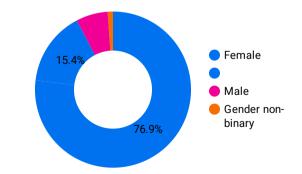

#### Trends according to time of the day

Was the incident reported to the police?