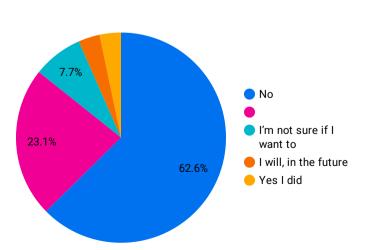

#### Trends according to time of the day

Was the incident reported to the police?