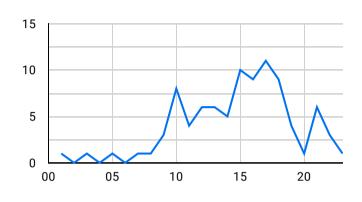

#### Trends according to time of the day

Was the incident reported to the police?