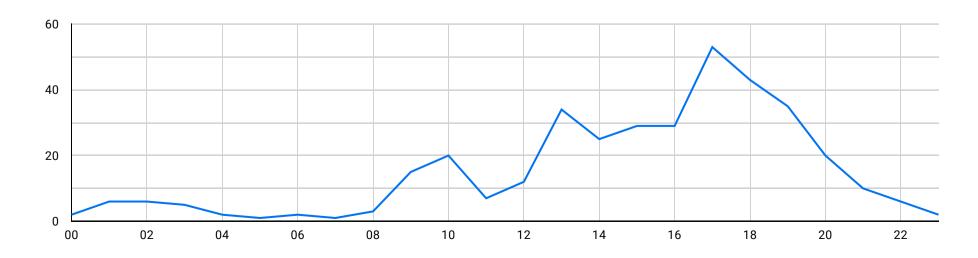

uching /Groping                         | 105     |  |  |
| 3.  | Stalking                                  | 81      |  |  |
| 4.  | Ogling/Facial Expressions/Staring         | 74      |  |  |
| 5.  | Taking photos without permission          | 32      |  |  |
| 6.  | Chain Snatching/Robbery                   | 23      |  |  |
| 7.  | Indecent Exposure/Masturbation in         | 19      |  |  |
| 8.  | Physical assault                          | 18      |  |  |
| 9.  | Others                                    | 15      |  |  |
| 10. | Online Harassment                         | 14      |  |  |
| 11. | Rape/Sexual Assault                       | 14      |  |  |
|     |                                           | 1-14/14 |  |  |

1-14/14 🔇

### Number of cases according to hour of the day



# Summary of reports collected in the past month

Decend Count -

Record Count **91** 

#### Trends according to time of the day



Was the incident reported to the police?



### Trends according to age of victim





60



# Breakdown of incidents by location

|    | area             | Record Count    | • |
|----|------------------|-----------------|---|
| 1. | Kidwaipuri       |                 | 8 |
| 2. | Sri Krishna Puri |                 | 8 |
| 3. | Khajpura         |                 | 5 |
| 4. | Rajbansi Nagar   |                 | 4 |
| 5. | Gandhi maidan    |                 | 4 |
| 6. | Kankarbagh       |                 | 4 |
| 7. | Sheikhpura       |                 | 3 |
|    |                  | 1 - 48 / 48 🔍 🔇 | > |
|    |                  |                 |   |

## Bre